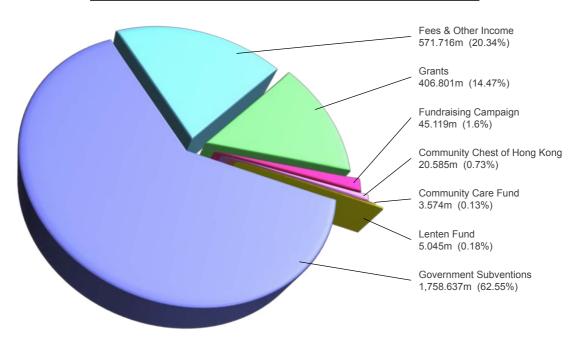

## **CARITAS - HONG KONG** Sources of Income for the Financial Year 2021/2022

| Income                       | 2021/2022 (HK\$m.)                                        |           | %                                                     |
|------------------------------|-----------------------------------------------------------|-----------|-------------------------------------------------------|
| Government Subventions       | 1,465.066<br>244.579<br>48.992                            | 1,758.637 | 52.11<br>8.70<br>1.74<br>62.55                        |
| Fees & Other Income          | 197.315<br>251.640<br>28.913<br>33.144<br>9.256<br>51.448 | 571.716   | 7.02<br>8.95<br>1.03<br>1.18<br>0.33<br>1.83<br>20.34 |
| Grants                       | 29.399<br>73.543<br>124.580<br>171.280<br>7.999           | 406.801   | 1.05<br>2.62<br>4.43<br>6.09<br>0.28<br>14.47         |
| Fundraising Campaign         |                                                           | 45.119    | 1.60                                                  |
| Community Chest of Hong Kong |                                                           | 20.585    | 0.73                                                  |
| Community Care Fund          |                                                           | 3.574     | 0.13                                                  |
| Lenten Fund                  |                                                           | 5.045     | 0.18                                                  |
| TOTAL                        |                                                           | 2,811.477 | 100.00                                                |